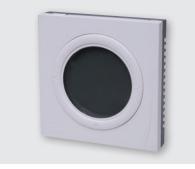

## **Digital thermostat**

- Power supply AC 230 V
- LCD display mode
- Operating temperature range 0°C 50°C
- Setting temperature range 5°C 37°C
- Order code: 40-0013

# **Thermostat Installation**

- $\cdot$  The thermostat itself can be mounted remotely or inaccessibly
- $\cdot\,$  Only the black bulb sensor, which is wired to the thermostat, needs to be mounted in the space