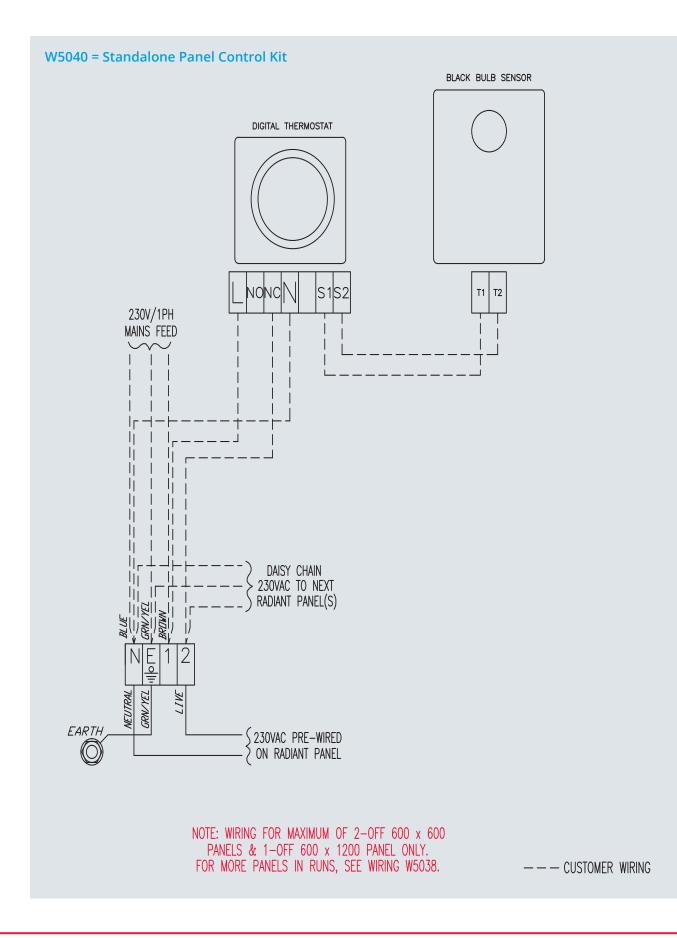

# **Electrical Connections**

All wiring must be undertaken in line with current local regulations (latest IET edition) by a competent and qualified installer.

Each panel incorporates an electrical bracket with sealed terminal box. A 230V single phase supply is required for each panel and an earth connection must be included.

## Wiring Diagram