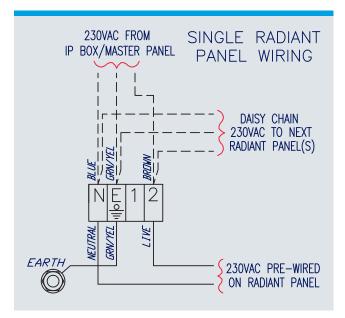

# **Electrical Connections**

All wiring must be undertaken in line with current local regulations (latest IET edition) by a competent and qualified installer.

Each panel incorporates an electrical bracket with sealed terminal box. A 230V single phase supply is required for each panel and an earth connection must be included.

## Wiring Diagram