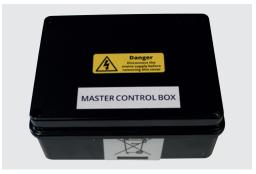

# **Master Control Kit**

Includes the below Items:

- Black IP Box (wired as per wiring W5038)
- Digital Thermostat
- Black bulb Sensor

#### **Slave Control Kit**

Includes the below Items:

• Black IP Box (wired as per wiring W5039)