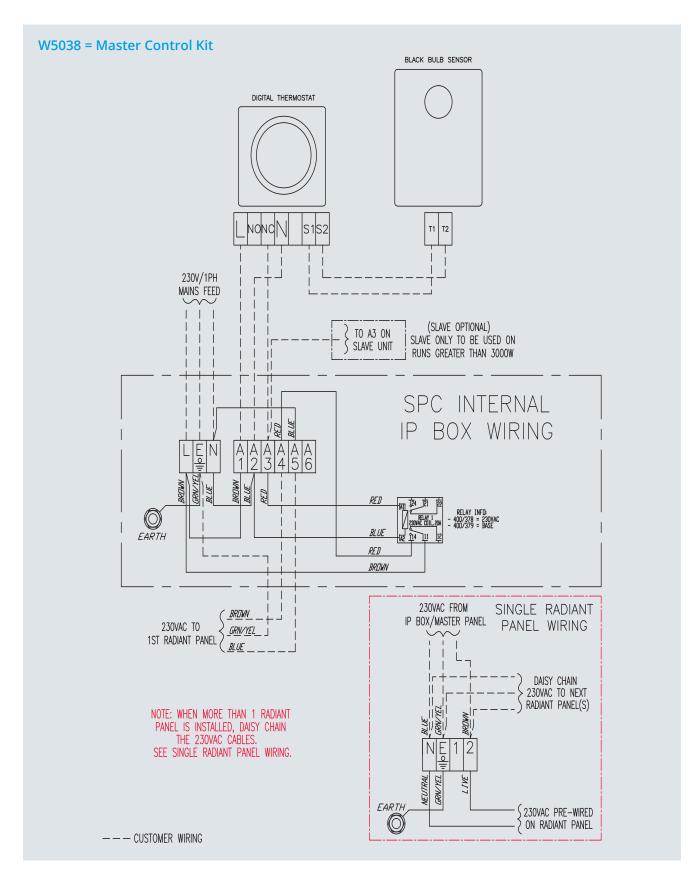

# **Master Control Kit**

Includes the below Items:

- Black IP Box (wired as per wiring W5038)
- Digital Thermostat
- Black bulb Sensor

# **Electrical Connections**

All wiring must be undertaken in line with current local regulations (latest IET edition) by a competent and qualified installer.

Each panel incorporates an electrical bracket with sealed terminal box. A 230V single phase supply is required for each panel and an earth connection must be included.

## Wiring Diagram