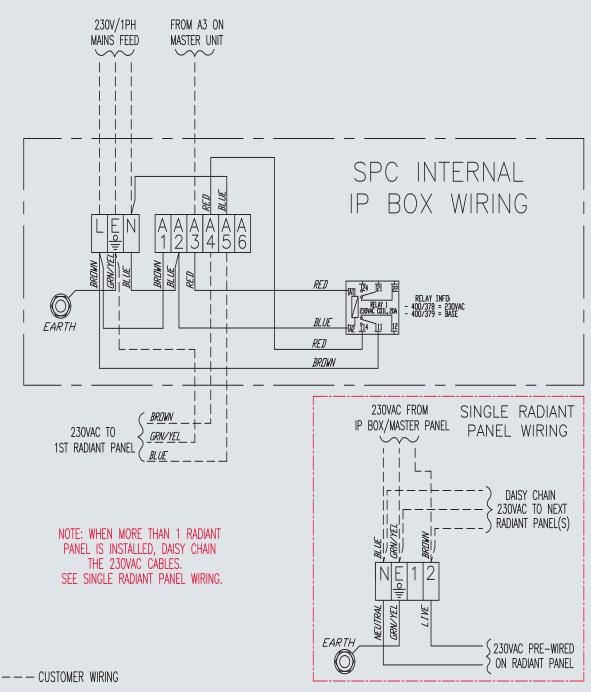

#### W5039 = Slave Control Kit

**SPC** 

SPC House, Evington Valley Road, Leicester LE5 5LU T: 0116 249 0044 E: spc@spc-hvac.co.uk spc-hvac.co.uk

Ref: SPC Thermatile Electric Radiant Panels Control Kit

# **Electrical Connections**

All wiring must be undertaken in line with current local regulations (latest IET edition) by a competent and qualified installer.

Each panel incorporates an electrical bracket with sealed terminal box. A 230V single phase supply is required for each panel and an earth connection must be included.

## Wiring Diagram