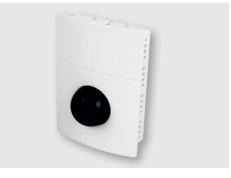

#### SPC black bulb temperature sensor

- Measures effective temperature
- Flame retardant ABS housing
- Compact casing
- IP30 Rated
- Ambient range -10°C 60°C
- Order code: 40-0002

# **Black Bulb Sensor Installation**

- $\cdot\,$  Select a location on the walk of the controlled space which will give a representative sample of prevailing room conditions
- $\cdot$  Avoid installing the sensor in direct sunlight, on an outside wall or near heat sources
- $\cdot\,$  An ideal mounting height is 1.5m from the floor
- $\cdot$  In a sports hall, the black bulb sensor needs protection from potential ball damage