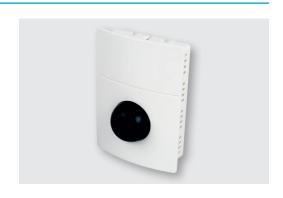

#### SPC black bulb temperature sensor

- Measures effective temperature
- · Flame retardant ABS housing
- Compact casing
- IP30 Rated
- · Ambient range -10°C 60°C
- · Order code: 40-0002