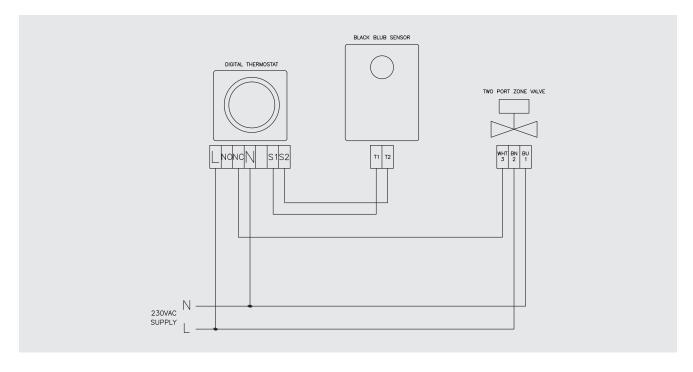

ital thermostat

- Power supply AC 230 V
- LCD display mode
- Operating temperature range 0°C 50°C
- Setting temperature range 5°C 37°C
- · Order code: 40-0013



#### SPC black bulb temperature sensor

- Measures effective temperature
- · Flame retardant ABS housing
- Compact casing
- IP30 Rated
- · Ambient range -10°C 60°C
- · Order code: 40-0002



### **Black Bulb Sensor Installation**

- · Select a location on the walk of the controlled space which will give a representative sample of prevailing room conditions
- · Avoid installing the sensor in direct sunlight, on an outside wall or near heat sources
- · An ideal mounting height is 1.5m from the floor
- · In a sports hall, the black bulb sensor needs protection from potential ball damage

#### **Schematic**



## **Wiring Diagram**