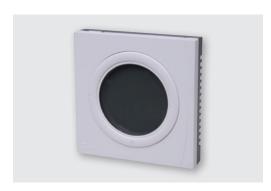

#### Digital thermostat

- Power supply AC 230 V
- LCD display mode
- Operating temperature range 0°C 50°C
- Setting temperature range 5°C 37°C
- · Order code: 40-0013