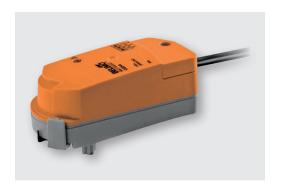

#### **Belimo Rotary Actuator**

- Nominal torque 1 Nm
- · Nominal voltage AC 230 V
- · Control Open-Close
- · Maintenance free
- Manual Override
- · Position indication
- · Order code: 40-0003