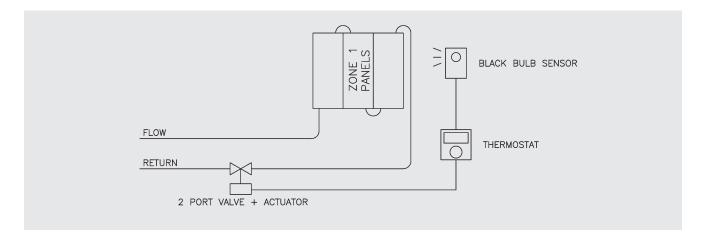

code: 30-0011



#### Digital thermostat

- Power supply AC 230 V
- LCD display mode
- Operating temperature range 0°C 50°C
- Setting temperature range 5°C 37°C
- · Order code: 40-0013



#### SPC black bulb temperature sensor

- Measures effective temperature
- · Flame retardant ABS housing
- Compact casing
- IP30 Rated
- · Ambient range -10°C 60°C
- · Order code: 40-0002



### **Black Bulb Sensor Installation**

- · Select a location on the walk of the controlled space which will give a representative sample of prevailing room conditions
- · Avoid installing the sensor in direct sunlight, on an outside wall or near heat sources
- · An ideal mounting height is 1.5m from the floor
- · In a sports hall, the black bulb sensor needs protection from potential ball damage

#### **Schematic**



## **Wiring Diagram**