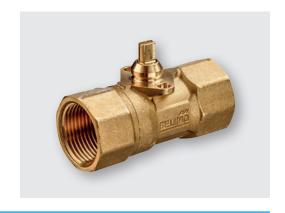

#### Belimo Zone valve

- For closed cold and warm water systems
- Complete shut off function
- ¾" nominal bore
- Brass body and stem
- · Chrome plated brass ball closing element
- Maintenance free
- Vertical or horizontal installation (not downward pointing)
- · Order code: 30-0011