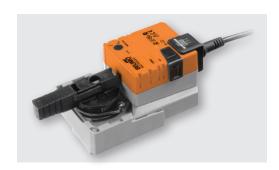

## **Belimo Rotary Actuator**

- · Nominal torque min 10 Nm
- Nominal voltage AC 230 V
- · Control Open-Close
- · Maintenance free
- · Manual Override
- · Position indication
- · Order code: 40-0004