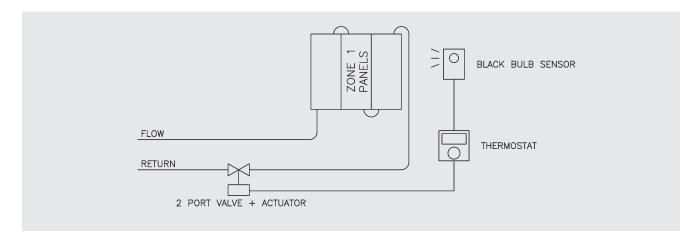

· Order code: 30-0014



## Digital thermostat

- Power supply AC 230 V
- LCD display mode
- Operating temperature range 0°C 50°C
- Setting temperature range 5°C 37°C
- · Order code: 40-0013



# SPC black bulb temperature sensor

- Measures effective temperature
- · Flame retardant ABS housing
- Compact casing
- IP30 Rated
- Ambient range -10°C 60°C
- Order code: 40-0002



### **Black Bulb Sensor Installation**

- · Select a location on the walk of the controlled space which will give a representative sample of prevailing room conditions
- · Avoid installing the sensor in direct sunlight, on an outside wall or near heat sources
- · An ideal mounting height is 1.5m from the floor
- · In a sports hall, the black bulb sensor needs protection from potential ball damage

#### **Schematic**



# **Wiring Diagram**