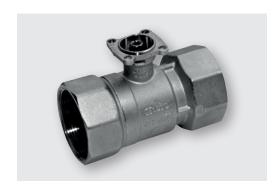

#### Belimo Zone valve

- For closed cold and warm water systems
- Complete shut off function
- 1½" nominal bore
- · Brass body, nickel plated
- Stainless steel closing element
- Maintenance free
- · Vertical or horizontal installation (not downward pointing)
- · Order code: 30-0014