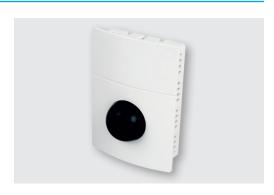

# SPC black bulb temperature sensor

- Measures effective temperature
- · Flame retardant ABS housing
- Compact casing
- IP30 Rated
- Ambient range -10°C 60°C
- Order code: 40-0002

### **Black Bulb Sensor Installation**

- · Select a location on the walk of the controlled space which will give a representative sample of prevailing room conditions
- · Avoid installing the sensor in direct sunlight, on an outside wall or near heat sources
- · An ideal mounting height is 1.5m from the floor
- · In a sports hall, the black bulb sensor needs protection from potential ball damage