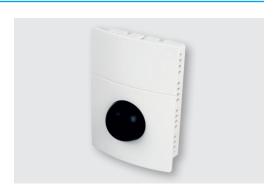

# SPC black bulb temperature sensor

- Measures effective temperature
- · Flame retardant ABS housing
- Compact casing
- IP30 Rated
- Ambient range -10°C 60°C
- Order code: 40-0002

### **Black Bulb Sensor Installation**

- · Select a location on the walk of the controlled space which will give a representative sample of prevailing room conditions
- · Avoid installing the sensor in direct sunlight, on an outside wall or near heat sources
- · An ideal mounting height is 1.5m from the floor
- · In a sports hall, the black bulb sensor needs protection from potential ball damage