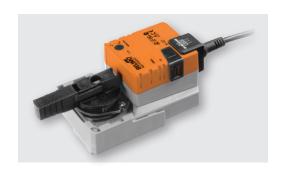

## **Belimo Rotary Actuator**

- · Nominal torque min 10 Nm
- · Nominal voltage AC 230 V
- · Control Open-Close
- · Maintenance free
- · Manual Override
- · Position indication
- · Order code: 40-0004