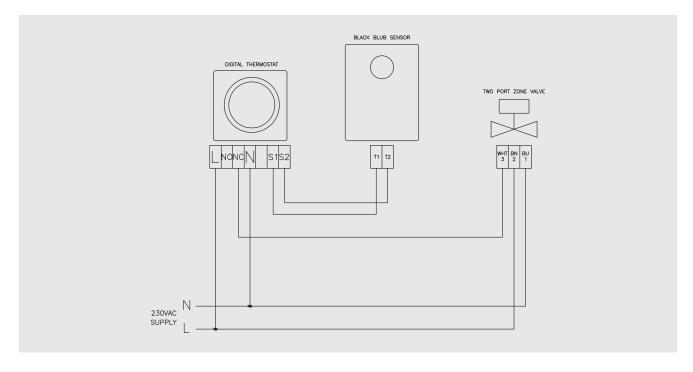

## Digital thermostat

- Power supply AC 230 V
- LCD display mode
- Operating temperature range 0°C 50°C
- Setting temperature range 5°C 37°C
- · Order code: 40-0013



# SPC black bulb temperature sensor

- Measures effective temperature
- · Flame retardant ABS housing
- Compact casing
- IP30 Rated
- Ambient range -10°C 60°C
- Order code: 40-0002



### **Black Bulb Sensor Installation**

- · Select a location on the walk of the controlled space which will give a representative sample of prevailing room conditions
- · Avoid installing the sensor in direct sunlight, on an outside wall or near heat sources
- · An ideal mounting height is 1.5m from the floor
- · In a sports hall, the black bulb sensor needs protection from potential ball damage

#### **Schematic**



# **Wiring Diagram**