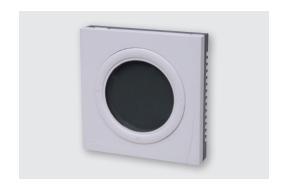

## Digital thermostat

- Power supply AC 230 V
- LCD display mode
- Operating temperature range 0°C 50°C
- Setting temperature range 5°C 37°C
- · Order code: 40-0013