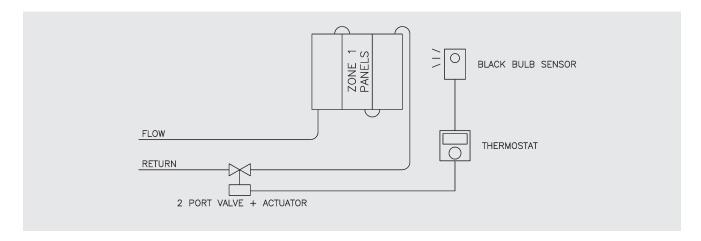

- Order code: 30-0013



## Digital thermostat

- Power supply AC 230 V
- LCD display mode
- Operating temperature range 0°C 50°C
- Setting temperature range 5°C 37°C
- · Order code: 40-0013



# SPC black bulb temperature sensor

- Measures effective temperature
- · Flame retardant ABS housing
- Compact casing
- IP30 Rated
- Ambient range -10°C 60°C
- Order code: 40-0002



### **Black Bulb Sensor Installation**

- · Select a location on the walk of the controlled space which will give a representative sample of prevailing room conditions
- · Avoid installing the sensor in direct sunlight, on an outside wall or near heat sources
- · An ideal mounting height is 1.5m from the floor
- · In a sports hall, the black bulb sensor needs protection from potential ball damage

#### **Schematic**



# **Wiring Diagram**