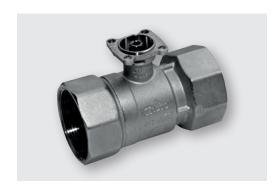

#### Belimo Zone valve

- For closed cold and warm water systems
- Complete shut off function
- 1¼" nominal bore
- · Brass body, nickel plated
- Stainless steel closing element
- Maintenance free
- · Vertical or horizontal installation (not downward pointing)
- Order code: 30-0013