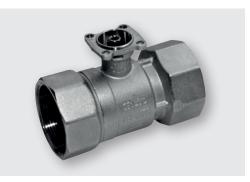

#### **Belimo Zone valve**

- For closed cold and warm water systems
- Complete shut off function
- 1" nominal bore
- Brass body, nickel plated
- Stainless steel closing element
- Maintenance free
- · Vertical or horizontal installation (not downward pointing)
- Order code: 30-0012