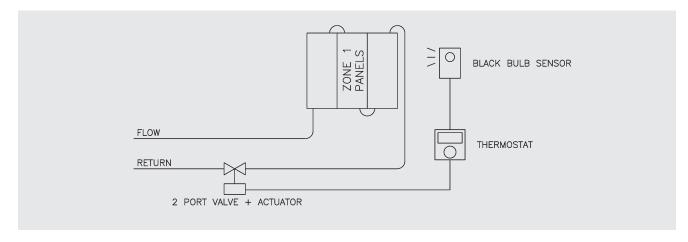

code: 30-0012

### **Digital thermostat**

- Power supply AC 230 V
- LCD display mode
- Operating temperature range 0°C 50°C
- Setting temperature range 5°C 37°C
- Order code: 40-0013







#### SPC black bulb temperature sensor

- Measures effective temperature
- Flame retardant ABS housing
- Compact casing
- IP30 Rated
- Ambient range -10°C 60°C
- Order code: 40-0002



## **Black Bulb Sensor Installation**

- · Select a location on the walk of the controlled space which will give a representative sample of prevailing room conditions
- · Avoid installing the sensor in direct sunlight, on an outside wall or near heat sources
- $\cdot\,$  An ideal mounting height is 1.5m from the floor
- · In a sports hall, the black bulb sensor needs protection from potential ball damage

### Schematic



### Wiring Diagram



SPC House, Evington Valley Road, Leicester LE5 5LU 1: 0116 249 0044 E: spc@spc-hvac.co.uk spc-hvac.co.uk



Ref: 1" SPC zone ctrl, issue 5