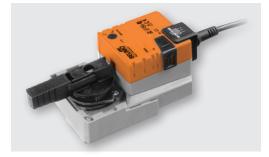

### **Belimo Rotary Actuator**

- Nominal torque min 10 Nm
- Nominal voltage AC 230 V
- Control Open-Close
- Maintenance free
- Manual Override
- Position indication
- Order code: 40-0004