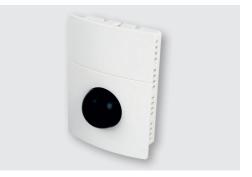

#### SPC black bulb temperature sensor

- Measures effective temperature
- Flame retardant ABS housing
- Compact casing
- IP30 Rated
- Ambient range -10°C 60°C
- Order code: 40-0002

## **Black Bulb Sensor Installation**

- · Select a location on the walk of the controlled space which will give a representative sample of prevailing room conditions
- · Avoid installing the sensor in direct sunlight, on an outside wall or near heat sources
- $\cdot\,$  An ideal mounting height is 1.5m from the floor
- · In a sports hall, the black bulb sensor needs protection from potential ball damage