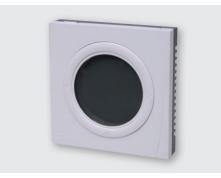

### **Digital thermostat**

- Power supply AC 230 V
- LCD display mode
- Operating temperature range 0°C 50°C
- Setting temperature range 5°C 37°C
- Order code: 40-0013