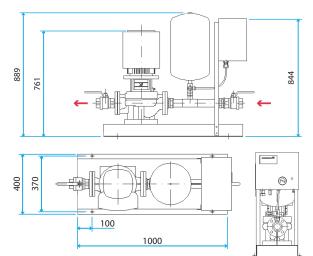

|                     |                                | 2L                | 6L                |
|---------------------|--------------------------------|-------------------|-------------------|
| Circulating pump    | Туре                           | TPE2 32-200N      | TPE50-290/2       |
|                     | Power supply (V/Ph/Hz)         | 230/1/50          | 400/3/50          |
|                     | Housing                        | Cast iron         | Cast iron         |
|                     | Impeller                       | Stainless steel   | Stainless steel   |
|                     | Seal                           | Silicon carbide   | Silicon carbide   |
|                     | Motor rating (kW)              | 0.75              | 3.0               |
|                     | FLC (A)                        | 4.2               | 6.0               |
|                     | Rotational speed (rpm)         | 2780              | 2900              |
| Expansion<br>tank   | Type                           | Diaphragm         | Diaphragm         |
|                     | Preset pressure (bar)          | 1.5               | 1.5               |
|                     | Capacity (litres)              | 24                | 24                |
| Pressurisation unit | Power supply (V/Ph/Hz)         | 230/1/50          | 230/1/50          |
|                     | Pump type                      | Piston type 508LA | Piston type 508LA |
|                     | Max. pressure (bar)            | 2.4               | 2.4               |
|                     | Maximum flowrate (litres/hour) | 80                | 80                |
|                     | Power consumption (W)          | 25                | 25                |
|                     | FLC (A)                        | 0.1               | 0.1               |
|                     | Water inlet connection (BSPM)  | 1/2"              | 1/2"              |
|                     | Pressure gauge                 | 50mm, 0 to 6 bar  | 50mm, 0 to 6 bar  |
|                     | Overflow connection            | 3/4"              | 3/4"              |
|                     | Make up tank capacity (litres) | 4.5               | 4.5               |
|                     | Pressure switch range (bar)    | 0.7 to 6.0        | 0.7 to 6.0        |
| General             | Approximate weight (kg)        | 90                | 115               |
|                     | Connection sizes (BSPF)        | 1,1/4             | 2"                |
|                     | Fluid                          | Up to 30% glycol  | Up to 30% glycol  |
|                     | Sound pressure level (dB(A))   | <70               | 59                |