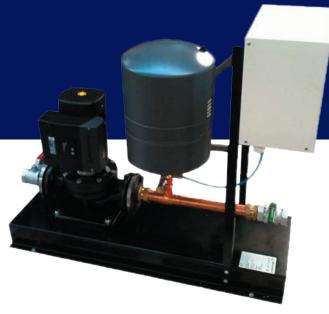

## Reclaim Plus Pump Pack

## **Unit Summary**

## Features & Operational Benefits:

- In-line single stage, centrifugal circulating pump.
- Inverter technology for pump speed control to optimise efficiency.
- Off-line pressurisation set with piston pump, break tank, fill valve, pressure control switch, pressure gauge and overflow connector.
- 24 litre expansion vessel to accommodate system volume change.
- Full bore shut off valves on pump set suction and discharge ports.
- · Powder coated steel base.
- Remote control device supplied as standard to access all features of circulating pump.
- Pump set suitable for use with glycol solutions for protection against freezing.

## **Unit Description**

The Reclaim Plus Pump Packs are available in two models, the 2L and 6L. The pump packs have been optimised for use with run-around coupled coil heat recovery systems.