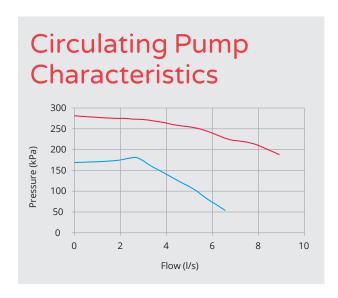

|                     |                                | 2L                | 6L                |
|---------------------|--------------------------------|-------------------|-------------------|
| Circulating pump    | Туре                           | TPE2 32-200N      | TPE50-290/2       |
|                     | Power supply (V/Ph/Hz)         | 230/1/50          | 400/3/50          |
|                     | Housing                        | Cast iron         | Cast iron         |
|                     | Impeller                       | Stainless steel   | Stainless steel   |
|                     | Seal                           | Silicon carbide   | Silicon carbide   |
|                     | Motor rating (kW)              | 0.75              | 3.0               |
|                     | FLC (A)                        | 4.2               | 6.0               |
|                     | Rotational speed (rpm)         | 2780              | 2900              |
| Expansion<br>tank   | Type                           | Diaphragm         | Diaphragm         |
|                     | Preset pressure (bar)          | 1.5               | 1.5               |
|                     | Capacity (litres)              | 24                | 24                |
| Pressurisation unit | Power supply (V/Ph/Hz)         | 230/1/50          | 230/1/50          |
|                     | Pump type                      | Piston type 508LA | Piston type 508LA |
|                     | Max. pressure (bar)            | 2.4               | 2.4               |
|                     | Maximum flowrate (litres/hour) | 80                | 80                |
|                     | Power consumption (W)          | 25                | 25                |
|                     | FLC (A)                        | 0.1               | 0.1               |
|                     | Water inlet connection (BSPM)  | 1/2"              | 1/2"              |
|                     | Pressure gauge                 | 50mm, 0 to 6 bar  | 50mm, 0 to 6 bar  |
|                     | Overflow connection            | 3/4"              | 3/4"              |
|                     | Make up tank capacity (litres) | 4.5               | 4.5               |
|                     | Pressure switch range (bar)    | 0.7 to 6.0        | 0.7 to 6.0        |
| General             | Approximate weight (kg)        | 90                | 115               |
|                     | Connection sizes (BSPF)        | 1,1/4             | 2"                |
|                     | Fluid                          | Up to 30% glycol  | Up to 30% glycol  |
|                     | Sound pressure level (dB(A))   | <70               | 59                |